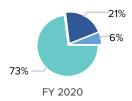

# **Operating Expenses by Functional Grouping**

|                                             |          |           | -         | marquette rtegionar | metery conten |
|---------------------------------------------|----------|-----------|-----------|---------------------|---------------|
| Revenue Details                             |          |           |           |                     |               |
| Operating Revenue                           | FY 2020  | FY 2021   | FY 2022   | FY 2022             | FY 2022       |
| Earned - Program                            | Total    | Total     | Total     | Unrestricted        | Restricted    |
| Subscriptions                               | \$0      |           | \$0       | \$0                 |               |
| Membership fees - individuals               | \$24,335 | \$25,613  | \$26,460  | \$26,460            | \$0           |
| Membership fees - organizations             | \$0      |           | \$0       | \$0                 |               |
| Ticket sales & admissions                   | \$7,469  | \$17,369  | \$20,376  | \$20,376            |               |
| Education revenue                           | \$0      |           | \$0       | \$0                 |               |
| Publication sales                           | \$572    | \$692     | \$382     | \$382               |               |
| Gallery sales                               | \$0      |           | \$0       | \$0                 |               |
| Contracted services & touring fees          | \$0      |           | \$0       | \$0                 |               |
| Royalty & reproduction revenue              | \$1,268  | \$2,120   | \$1,345   | \$1,345             |               |
| Earned - program not listed above           | \$4,785  | \$47,334  | \$10,977  | \$10,977            |               |
| Total earned - program                      | \$38,429 | \$93,128  | \$59,540  | \$59,540            |               |
|                                             |          |           |           |                     |               |
| Earned - Non-program                        |          |           |           |                     |               |
| Rental revenue                              | \$8,850  | \$27,000  | \$25,913  | \$25,913            |               |
| Sponsorship revenue                         | \$2,500  |           | \$4,000   | \$4,000             |               |
| Attendee-generated revenue not listed above | \$19,827 | \$29,386  | \$28,696  | \$28,696            |               |
| Earned - non-program not listed above       | \$27,525 |           | \$0       | \$0                 |               |
| Total earned - non-program                  | \$58,702 | \$56,386  | \$58,609  | \$58,609            |               |
| Total earned revenue                        | \$97,131 | \$149,514 | \$118,149 | \$118,149           |               |

Applicant is audited or reviewed by an independent accounting firm.

| Financial Summary                                 |            |           |        |           |        |
|---------------------------------------------------|------------|-----------|--------|-----------|--------|
| •                                                 |            |           |        |           |        |
| Unrestricted Activity                             | FY 2020    | FY 2021 % | Change | FY 2022 % | Change |
| Unrestricted operating revenue                    |            |           |        |           |        |
| Earned program                                    | \$38,429   | \$93,128  | 142%   | \$59,540  | -36%   |
| Earned non-program                                | \$58,702   | \$56,386  | -4%    | \$58,609  | 4%     |
| Total earned revenue                              | \$97,131   | \$149,514 | 54%    | \$118,149 | -21%   |
| Investment revenue                                | \$0        | \$663,687 | n/a    | \$418,887 | -37%   |
| Contributed revenue                               | \$125,339  | \$156,632 | 25%    | \$153,172 | -2%    |
| Total unrestricted operating revenue              | \$222,470  | \$969,833 | 336%   | \$690,208 | -29%   |
| Less in-kind                                      | \$10,000   |           | -100%  | \$0       | n/a    |
| Unrestricted operating revenue less in-kind       | \$212,470  | \$969,833 | 356%   | \$690,208 | -29%   |
| Operating expenses                                |            |           |        |           |        |
| Program                                           | \$424,266  | \$434,248 | 2%     | \$426,502 | -2%    |
| Management & general                              | \$122,030  | \$117,777 | -3%    | \$127,706 | 8%     |
| Fundraising                                       | \$34,592   | \$17,395  | -50%   | \$26,718  | 54%    |
| Total operating expenses                          | \$580,888  | \$569,420 | -2%    | \$580,926 | 2%     |
| Less in-kind                                      | \$10,000   |           | -100%  | \$0       | n/a    |
| Unrestricted operating expenses less in-kind      | \$570,888  | \$569,420 | -0%    | \$580,926 | 2%     |
| Unrestricted change in net assets - operating     | -\$358,418 | \$400,413 | 212%   | \$109,282 | -73%   |
| Unrestricted change in net assets - non-operating | \$745,433  |           | -100%  | \$11,815  | n/a    |
| Unrestricted change in net assets                 | \$387,015  | \$400,413 | 3%     | \$121,097 | -70%   |
| Restricted change in net assets                   | \$18,805   | \$11,449  | -39%   | -\$53,571 | -568%  |
| Total change in net assets                        | \$405,820  | \$411,862 | 1%     | \$67,526  | -84%   |