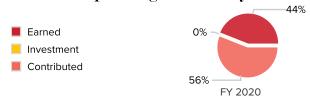

## **Unrestricted Operating Revenue by Source**

Applicant is audited or reviewed by an independent accounting firm.

| Financial Summary                                 |            |           |        |           |        |
|---------------------------------------------------|------------|-----------|--------|-----------|--------|
| •                                                 |            |           |        |           |        |
| Unrestricted Activity                             | FY 2020    | FY 2021 % | Change | FY 2022 % | Change |
| Unrestricted operating revenue                    |            |           |        |           |        |
| Earned program                                    | \$38,429   | \$93,128  | 142%   | \$59,540  | -36%   |
| Earned non-program                                | \$58,702   | \$56,386  | -4%    | \$58,609  | 4%     |
| Total earned revenue                              | \$97,131   | \$149,514 | 54%    | \$118,149 | -21%   |
| Investment revenue                                | \$0        | \$663,687 | n/a    | \$418,887 | -37%   |
| Contributed revenue                               | \$125,339  | \$156,632 | 25%    | \$153,172 | -2%    |
| Total unrestricted operating revenue              | \$222,470  | \$969,833 | 336%   | \$690,208 | -29%   |
| Less in-kind                                      | \$10,000   |           | -100%  | \$0       | n/a    |
| Unrestricted operating revenue less in-kind       | \$212,470  | \$969,833 | 356%   | \$690,208 | -29%   |
| Operating expenses                                |            |           |        |           |        |
| Program                                           | \$424,266  | \$434,248 | 2%     | \$426,502 | -2%    |
| Management & general                              | \$122,030  | \$117,777 | -3%    | \$127,706 | 8%     |
| Fundraising                                       | \$34,592   | \$17,395  | -50%   | \$26,718  | 54%    |
| Total operating expenses                          | \$580,888  | \$569,420 | -2%    | \$580,926 | 2%     |
| Less in-kind                                      | \$10,000   |           | -100%  | \$0       | n/a    |
| Unrestricted operating expenses less in-kind      | \$570,888  | \$569,420 | -0%    | \$580,926 | 2%     |
| Unrestricted change in net assets - operating     | -\$358,418 | \$400,413 | 212%   | \$109,282 | -73%   |
| Unrestricted change in net assets - non-operating | \$745,433  |           | -100%  | \$11,815  | n/a    |
| Unrestricted change in net assets                 | \$387,015  | \$400,413 | 3%     | \$121,097 | -70%   |
| Restricted change in net assets                   | \$18,805   | \$11,449  | -39%   | -\$53,571 | -568%  |
| Total change in net assets                        | \$405,820  | \$411,862 | 1%     | \$67,526  | -84%   |