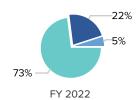

# **Operating Expenses by Functional Grouping**

|                                             |          |           | -         | marquette rtegionar | metery conten |
|---------------------------------------------|----------|-----------|-----------|---------------------|---------------|
| Revenue Details                             |          |           |           |                     |               |
| Operating Revenue                           | FY 2020  | FY 2021   | FY 2022   | FY 2022             | FY 2022       |
| Earned - Program                            | Total    | Total     | Total     | Unrestricted        | Restricted    |
| Subscriptions                               | \$0      |           | \$0       | \$0                 |               |
| Membership fees - individuals               | \$24,335 | \$25,613  | \$26,460  | \$26,460            | \$0           |
| Membership fees - organizations             | \$0      |           | \$0       | \$0                 |               |
| Ticket sales & admissions                   | \$7,469  | \$17,369  | \$20,376  | \$20,376            |               |
| Education revenue                           | \$0      |           | \$0       | \$0                 |               |
| Publication sales                           | \$572    | \$692     | \$382     | \$382               |               |
| Gallery sales                               | \$0      |           | \$0       | \$0                 |               |
| Contracted services & touring fees          | \$0      |           | \$0       | \$0                 |               |
| Royalty & reproduction revenue              | \$1,268  | \$2,120   | \$1,345   | \$1,345             |               |
| Earned - program not listed above           | \$4,785  | \$47,334  | \$10,977  | \$10,977            |               |
| Total earned - program                      | \$38,429 | \$93,128  | \$59,540  | \$59,540            |               |
|                                             |          |           |           |                     |               |
| Earned - Non-program                        |          |           |           |                     |               |
| Rental revenue                              | \$8,850  | \$27,000  | \$25,913  | \$25,913            |               |
| Sponsorship revenue                         | \$2,500  |           | \$4,000   | \$4,000             |               |
| Attendee-generated revenue not listed above | \$19,827 | \$29,386  | \$28,696  | \$28,696            |               |
| Earned - non-program not listed above       | \$27,525 |           | \$0       | \$0                 |               |
| Total earned - non-program                  | \$58,702 | \$56,386  | \$58,609  | \$58,609            |               |
| Total earned revenue                        | \$97,131 | \$149,514 | \$118,149 | \$118,149           |               |