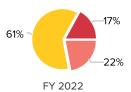

## **Unrestricted Operating Revenue by Source**

Applicant is audited or reviewed by an independent accounting firm.

| Financial Summary                                 |            |           |        |           |        |
|---------------------------------------------------|------------|-----------|--------|-----------|--------|
| •                                                 |            |           |        |           |        |
| Unrestricted Activity                             | FY 2020    | FY 2021 % | Change | FY 2022 % | Change |
| Unrestricted operating revenue                    |            |           |        |           |        |
| Earned program                                    | \$38,429   | \$93,128  | 142%   | \$59,540  | -36%   |
| Earned non-program                                | \$58,702   | \$56,386  | -4%    | \$58,609  | 4%     |
| Total earned revenue                              | \$97,131   | \$149,514 | 54%    | \$118,149 | -21%   |
| Investment revenue                                | \$0        | \$663,687 | n/a    | \$418,887 | -37%   |
| Contributed revenue                               | \$125,339  | \$156,632 | 25%    | \$153,172 | -2%    |
| Total unrestricted operating revenue              | \$222,470  | \$969,833 | 336%   | \$690,208 | -29%   |
| Less in-kind                                      | \$10,000   |           | -100%  | \$0       | n/a    |
| Unrestricted operating revenue less in-kind       | \$212,470  | \$969,833 | 356%   | \$690,208 | -29%   |
| Operating expenses                                |            |           |        |           |        |
| Program                                           | \$424,266  | \$434,248 | 2%     | \$426,502 | -2%    |
| Management & general                              | \$122,030  | \$117,777 | -3%    | \$127,706 | 8%     |
| Fundraising                                       | \$34,592   | \$17,395  | -50%   | \$26,718  | 54%    |
| Total operating expenses                          | \$580,888  | \$569,420 | -2%    | \$580,926 | 2%     |
| Less in-kind                                      | \$10,000   |           | -100%  | \$0       | n/a    |
| Unrestricted operating expenses less in-kind      | \$570,888  | \$569,420 | -0%    | \$580,926 | 2%     |
| Unrestricted change in net assets - operating     | -\$358,418 | \$400,413 | 212%   | \$109,282 | -73%   |
| Unrestricted change in net assets - non-operating | \$745,433  |           | -100%  | \$11,815  | n/a    |
| Unrestricted change in net assets                 | \$387,015  | \$400,413 | 3%     | \$121,097 | -70%   |
| Restricted change in net assets                   | \$18,805   | \$11,449  | -39%   | -\$53,571 | -568%  |
| Total change in net assets                        | \$405,820  | \$411,862 | 1%     | \$67,526  | -84%   |