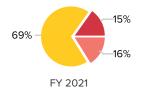

## **Unrestricted Operating Revenue by Source**

Applicant is audited or reviewed by an independent accounting firm.

| Financial Summary                                 |            |           |        |           |        |
|---------------------------------------------------|------------|-----------|--------|-----------|--------|
| •                                                 |            |           |        |           |        |
| Unrestricted Activity                             | FY 2020    | FY 2021 % | Change | FY 2022 % | Change |
| Unrestricted operating revenue                    |            |           |        |           |        |
| Earned program                                    | \$38,429   | \$93,128  | 142%   | \$59,540  | -36%   |
| Earned non-program                                | \$58,702   | \$56,386  | -4%    | \$58,609  | 4%     |
| Total earned revenue                              | \$97,131   | \$149,514 | 54%    | \$118,149 | -21%   |
| Investment revenue                                | \$0        | \$663,687 | n/a    | \$418,887 | -37%   |
| Contributed revenue                               | \$125,339  | \$156,632 | 25%    | \$153,172 | -2%    |
| Total unrestricted operating revenue              | \$222,470  | \$969,833 | 336%   | \$690,208 | -29%   |
| Less in-kind                                      | \$10,000   |           | -100%  | \$0       | n/a    |
| Unrestricted operating revenue less in-kind       | \$212,470  | \$969,833 | 356%   | \$690,208 | -29%   |
| Operating expenses                                |            |           |        |           |        |
| Program                                           | \$424,266  | \$434,248 | 2%     | \$426,502 | -2%    |
| Management & general                              | \$122,030  | \$117,777 | -3%    | \$127,706 | 8%     |
| Fundraising                                       | \$34,592   | \$17,395  | -50%   | \$26,718  | 54%    |
| Total operating expenses                          | \$580,888  | \$569,420 | -2%    | \$580,926 | 2%     |
| Less in-kind                                      | \$10,000   |           | -100%  | \$0       | n/a    |
| Unrestricted operating expenses less in-kind      | \$570,888  | \$569,420 | -0%    | \$580,926 | 2%     |
| Unrestricted change in net assets - operating     | -\$358,418 | \$400,413 | 212%   | \$109,282 | -73%   |
| Unrestricted change in net assets - non-operating | \$745,433  |           | -100%  | \$11,815  | n/a    |
| Unrestricted change in net assets                 | \$387,015  | \$400,413 | 3%     | \$121,097 | -70%   |
| Restricted change in net assets                   | \$18,805   | \$11,449  | -39%   | -\$53,571 | -568%  |
| Total change in net assets                        | \$405,820  | \$411,862 | 1%     | \$67,526  | -84%   |