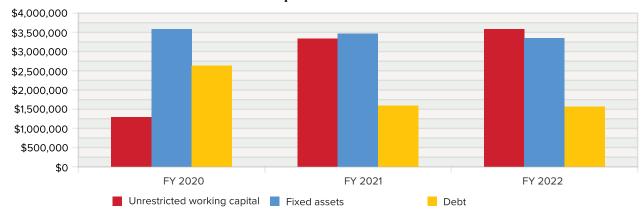

Applicant is audited or reviewed by an independent accounting firm.

| Financial Summary                                 |            |           |        |           |        |
|---------------------------------------------------|------------|-----------|--------|-----------|--------|
| •                                                 |            |           |        |           |        |
| Unrestricted Activity                             | FY 2020    | FY 2021 % | Change | FY 2022 % | Change |
| Unrestricted operating revenue                    |            |           |        |           |        |
| Earned program                                    | \$38,429   | \$93,128  | 142%   | \$59,540  | -36%   |
| Earned non-program                                | \$58,702   | \$56,386  | -4%    | \$58,609  | 4%     |
| Total earned revenue                              | \$97,131   | \$149,514 | 54%    | \$118,149 | -21%   |
| Investment revenue                                | \$0        | \$663,687 | n/a    | \$418,887 | -37%   |
| Contributed revenue                               | \$125,339  | \$156,632 | 25%    | \$153,172 | -2%    |
| Total unrestricted operating revenue              | \$222,470  | \$969,833 | 336%   | \$690,208 | -29%   |
| Less in-kind                                      | \$10,000   |           | -100%  | \$0       | n/a    |
| Unrestricted operating revenue less in-kind       | \$212,470  | \$969,833 | 356%   | \$690,208 | -29%   |
| Operating expenses                                |            |           |        |           |        |
| Program                                           | \$424,266  | \$434,248 | 2%     | \$426,502 | -2%    |
| Management & general                              | \$122,030  | \$117,777 | -3%    | \$127,706 | 8%     |
| Fundraising                                       | \$34,592   | \$17,395  | -50%   | \$26,718  | 54%    |
| Total operating expenses                          | \$580,888  | \$569,420 | -2%    | \$580,926 | 2%     |
| Less in-kind                                      | \$10,000   |           | -100%  | \$0       | n/a    |
| Unrestricted operating expenses less in-kind      | \$570,888  | \$569,420 | -0%    | \$580,926 | 2%     |
| Unrestricted change in net assets - operating     | -\$358,418 | \$400,413 | 212%   | \$109,282 | -73%   |
| Unrestricted change in net assets - non-operating | \$745,433  |           | -100%  | \$11,815  | n/a    |
| Unrestricted change in net assets                 | \$387,015  | \$400,413 | 3%     | \$121,097 | -70%   |
| Restricted change in net assets                   | \$18,805   | \$11,449  | -39%   | -\$53,571 | -568%  |
| Total change in net assets                        | \$405,820  | \$411,862 | 1%     | \$67,526  | -84%   |