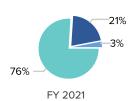

| -100%  | \$0       | n/a    |
| Unrestricted operating expenses less in-kind      | \$570,888  | \$569,420 | -0%    | \$580,926 | 2%     |
| Unrestricted change in net assets - operating     | -\$358,418 | \$400,413 | 212%   | \$109,282 | -73%   |
| Unrestricted change in net assets - non-operating | \$745,433  |           | -100%  | \$11,815  | n/a    |
| Unrestricted change in net assets                 | \$387,015  | \$400,413 | 3%     | \$121,097 | -70%   |
| Restricted change in net assets                   | \$18,805   | \$11,449  | -39%   | -\$53,571 | -568%  |
| Total change in net assets                        | \$405,820  | \$411,862 | 1%     | \$67,526  | -84%   |

## **Unrestricted Operating Revenue by Source**







# **Operating Expenses by Functional Grouping**









|                                             |          |           | -         | marquette rtegionar | metery conten |
|---------------------------------------------|----------|-----------|-----------|---------------------|---------------|
| Revenue Details                             |          |           |           |                     |               |
| Operating Revenue                           | FY 2020  | FY 2021   | FY 2022   | FY 2022             | FY 2022       |
| Earned - Program                            | Total    | Total     | Total     | Unrestricted        | Restricted    |
| Subscriptions                               | \$0      |           | \$0       | \$0                 |               |
| Membership fees - individuals               | \$24,335 | \$25,613  |