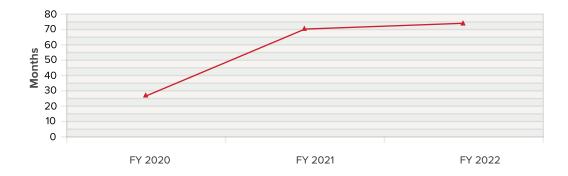

the organization. It is calculated net of accumulated depreciation to reflect the reduction in the value of an asset as it ages and is used.

Total debt consists of all short and long-term contractual obligations of the organization, including lines of credit, loans, notes, bonds, and capital leases.

**Debt service impact** (Total Debt Service, including principal and interest, divided by Total Expense) calculates the % of an organization's total expenses applied to the total debt-service burden. The higher the percentage, the more the organization has to dedicate its resources to debt repayment rather than programming and other operating expenses.

### **Components of Net Assets**



A display value of -0% signifies a value of less than +/- 0.5%

Months of Unrestricted Working Capital



|                                                                                                                                          |                    |         | Marq     | uette Regional His | tory Cente |
|------------------------------------------------------------------------------------------------------------------------------------------|--------------------|---------|----------|--------------------|------------|
| Attendance                                                                                                                               |                    |         |          |                    |            |
|                                                                                                                                          | FY 202